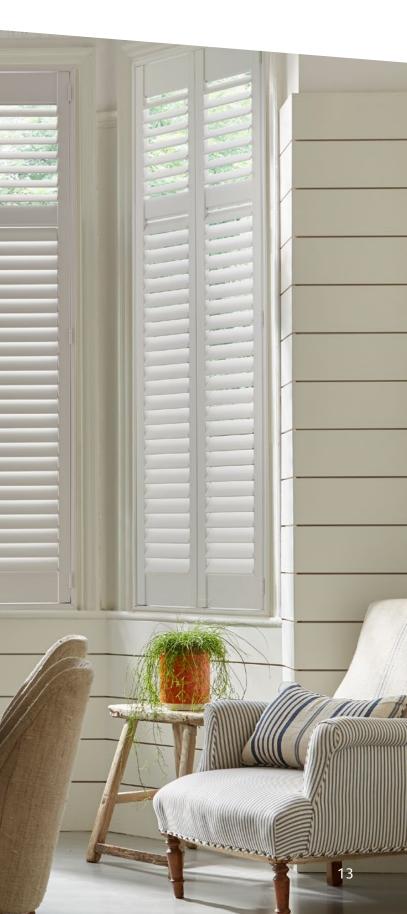

### A SHUTTER SOLUTION FOR ALL SHAPES & SIZES

### **FULL HEIGHT**

This type of shutter covers the whole window. Full height shutters can also have a divider rail or a louvre split, to operate the slats above and below independently and further control the light in your room.

### **TIER-ON-TIER**

Two sets of panels, one on top of the other that open and operate independently of each other. They are extremely versatile and give excellent privacy and light control.