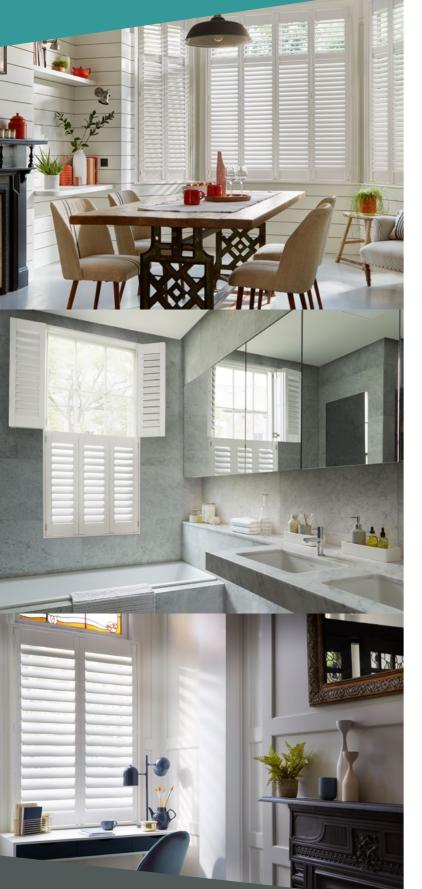

### A SHUTTER SOLUTION FOR ALL SHAPES & SIZES

### **FULL HEIGHT**

This type of shutter covers the whole window. Full height shutters can also have a divider rail or a louvre split, to operate the slats above and below independently and further control the light in your room.

### **TIER-ON-TIER**

Two sets of panels, one on top of the other that open and operate independently of each other. They are extremely versatile and give excellent privacy and light control.

### CAFÉ STYLE

Café shutters only cover part of the window, which gives a continental look and feel. This shutter style is perfect for darker rooms, letting natural light in whilst maintaining privacy.

### SOLID

Shutters that are solid wood panels and completely cover the window and outside view, providing great insulation.

### SHAPED

Bespoke panels that fit shaped and awkward windows. This type of shutter is brilliant for making the most of original architecture.

### TRACKED

These shutters slide on a track in front of large windows or doors, giving easy access. They can be pulled right back to let the light stream in.