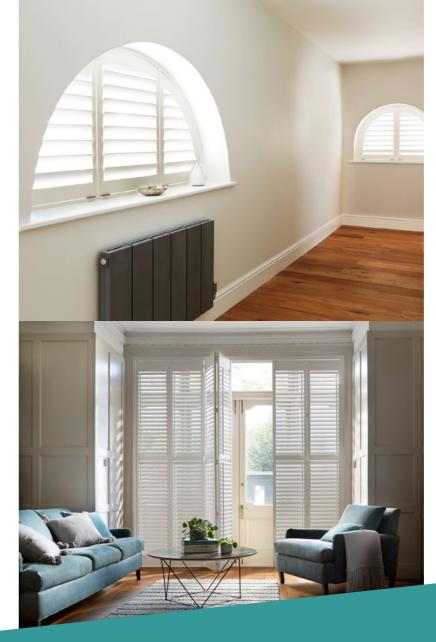

# WHY CHOOSE **SHUTTERS?**

\*

### **LIGHT CONTROL**

Shutters give you great light control within your home. Louvres can be adjusted to filter in as much light or as little light as you wish.

### **INSULATION**

Not only do shutters reduce noise from the outside, they also act as a second layer over your window to help retain heat within your home, and save on the energy bills.

**BESPOKE** 

Shutter louvres can be adjusted to ensure you can still filter the light without compromising your privacy.

**STYLE** 

On top of all the performance features, shutters are an elegant window covering that works timelessly with all styles and tastes.

All our shutters are made to measure, ensuring a perfect fit every time and making them completely bespoke to your property.