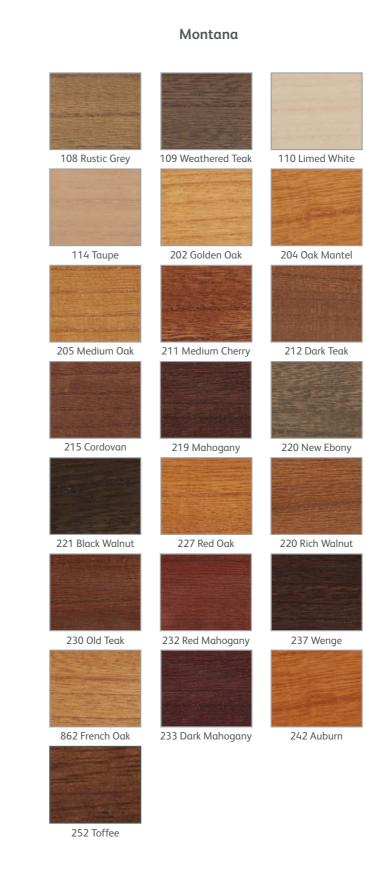

### MONTANA

The Montana collection is made from premium hardwood, with an engineered core to prevent the possibility of warping. They have a stunning tight grain with a smooth finish, and are well suited to rooms that require extra durability. The range comes in a choice of 45 stains and colours, and can have a custom colour finish.

Recommended for: All types of rooms