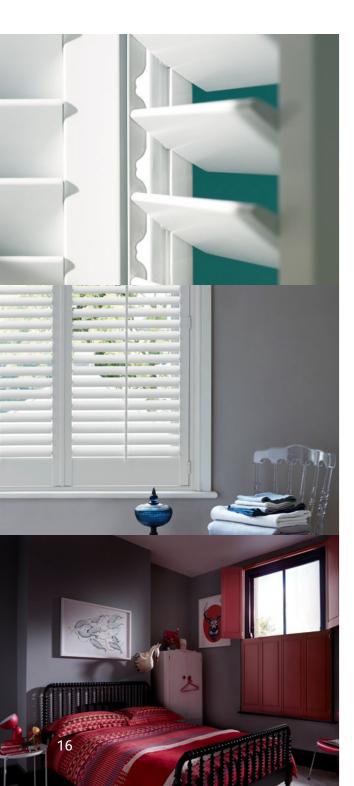

### CHOOSING A SHUTTER THAT'S RIGHT FOR YOU

Our shutters are tailor made to your individual taste and requirements. Our expertise means we can create the perfect shutter for pretty much any shaped window we come across, be it large, small, contemporary or period.

### LOUVRE SIZES

The size of your window will dictate the size of the louvres suitable for your shutters. The bigger your window, the bigger your louvres will need to be. Louvres come in 47mm, 63mm, 76mm, 89mm and 114mm slat widths.

### **TILT OPTIONS**

We have three options for you to filter the light. These are:

- Central fixed tilt rod
- Offset fixed tilt rod
- Easy tilt our completely hidden tilt system

### CUSTOM COLOUR SERVICE

We have an extensive colour palette across our shutter range. If you're looking for a bespoke colour, our custom colour matching service will be able to create shutters that match it perfectly.