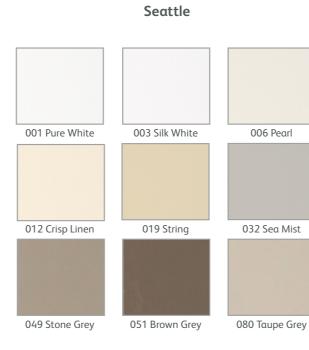

### SEATTLE

Seattle is our contemporary choice of shutter. Not only is this range durable, as it's made from MDF and coated in polymer, it's a more affordable option and has a wipe clean surface. It's a recommended option for high traffic areas within the home. The Seattle range is available in 9 colours.

Recommended for: Living rooms, Bedrooms and Children's bedrooms