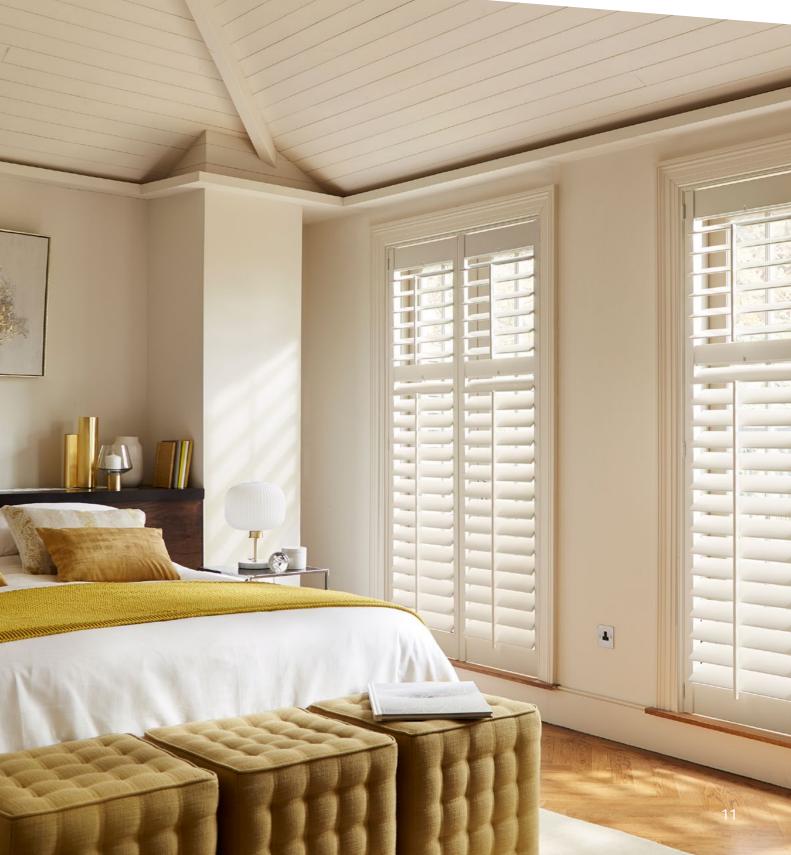

### **FULL HEIGHT**

This type of shutter covers the whole window. Full height shutters can also have a divider rail or a louvre split, to operate the slats above and below independently and further control the light in your room.

# THE COLLECTION

Shutters aren't just a brilliant window covering solution, they can also make a great feature piece within a room. Their combination of versatility with privacy allows shutters to suit all types of room, whilst looking just as good on the outside as they do from the inside.