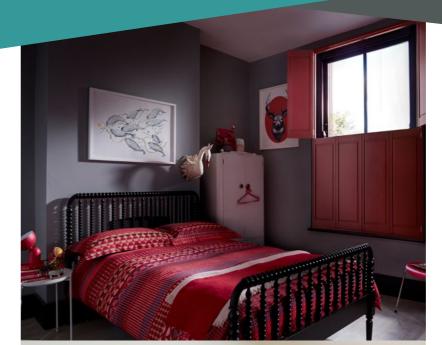

We also provide the ideal solution for awkward or unusual shaped windows as our shutters can be made to perfectly fit almost any form. From arched to hexagonal or circular to triangle – and anything in between!

### SHAPED

Bespoke panels that fit shaped and awkward windows. This type of shutter is brilliant for making the most of original architecture.