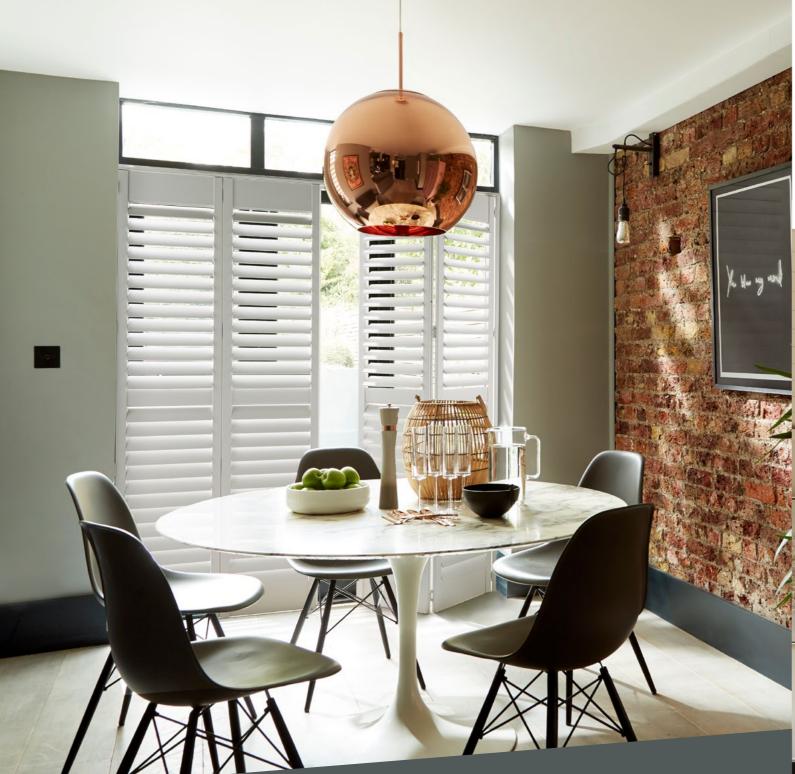

# THE COLLECTION

Shutters aren't just a brilliant window covering solution, they can also make a great feature piece within a room. Their combination of versatility with privacy allows shutters to suit all types of room, whilst looking just as good on the outside as they do from the inside.

### GEORGIA

Made from MDF panels and frames and polymer louvres, this range looks as good as a real wood shutter but has more durability. Available in a range of 24 stunning colours.

Recommended for: Patio doors, bi-fold doors