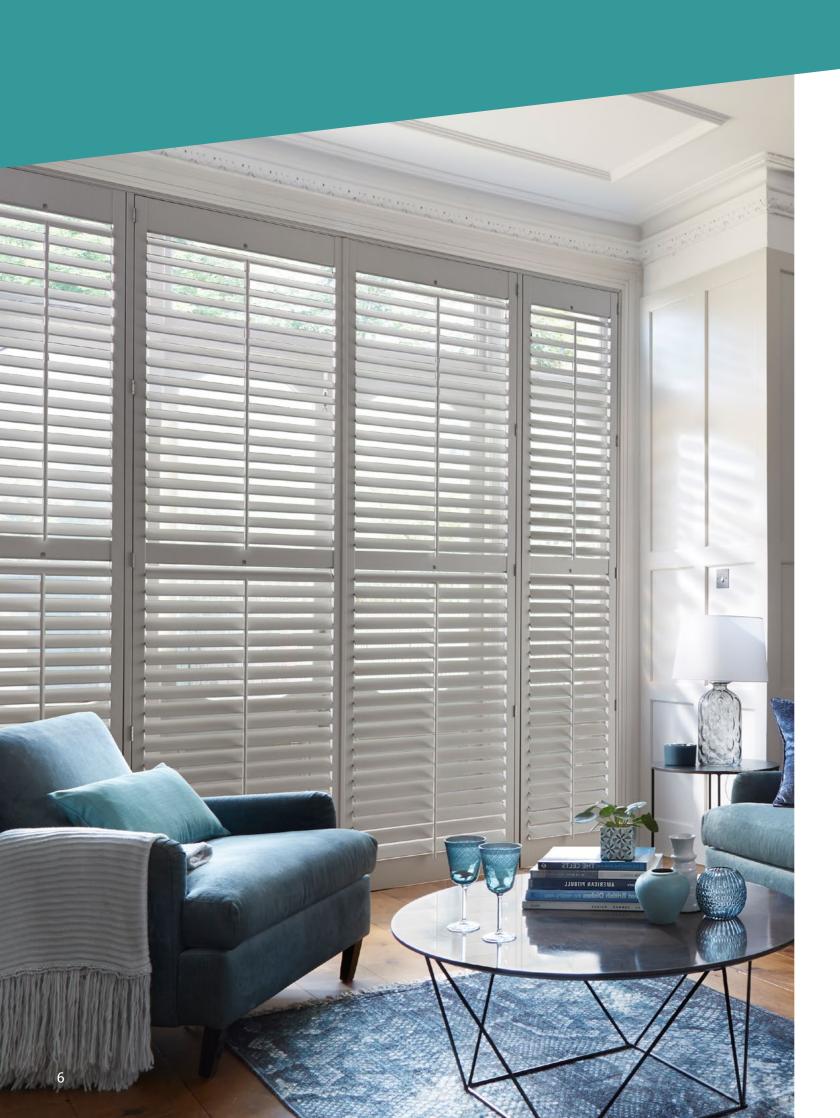

# WHY CHOOSE **SHUTTERS?**

\*

### **LIGHT CONTROL**

Shutters give you great light control within your home. Louvres can be adjusted to filter in as much light or as little light as you wish.

### **INSULATION**

Not only do shutters reduce noise from the outside, they also act as a second layer over your window to help retain heat within your home, and save on the energy bills.

**BESPOKE** 

Shutter louvres can be adjusted to ensure you can still filter the light without compromising your privacy.

**STYLE** 

On top of all the performance features, shutters are an elegant window covering that works timelessly with all styles and tastes.

All our shutters are made to measure, ensuring a perfect fit every time and making them completely bespoke to your property.