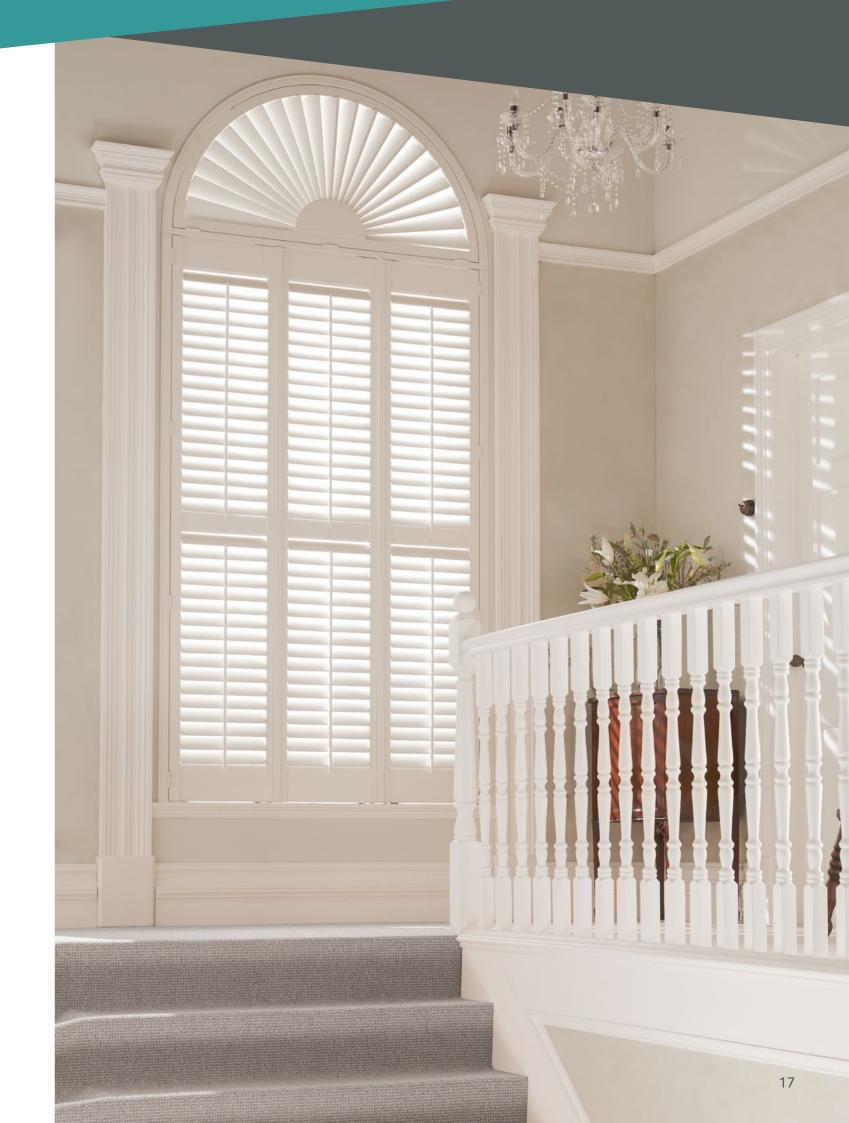

### SHAPED

Bespoke panels that fit shaped and awkward windows. This type of shutter is brilliant for making the most of original architecture.

### CHOOSING A SHUTTER THAT'S RIGHT FOR YOU

Our shutters are tailor made to your individual taste and requirements. Our expertise means we can create the perfect shutter for pretty much any shaped window we come across, be it large, small, contemporary or period.