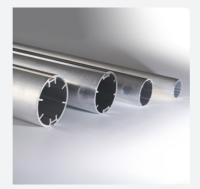

#### EXTRUDED ALUMINIUM ROLLER

- Strong roller tubes to minimise deflection
- Wide range from 38mm-75mm dia
- Appropriate size selected for blind size/weight

16m²