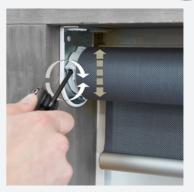

#### ADJUSTABLE END BEARING

- Enables levelling of roller
- Removes need for packing brackets
- Easy to adjust after instillation

#### CONTROL OPTIONS

- Metal Chain
- Crank handle with reduction
- gear
- 240V motorised
- Low Voltage or battery motorised